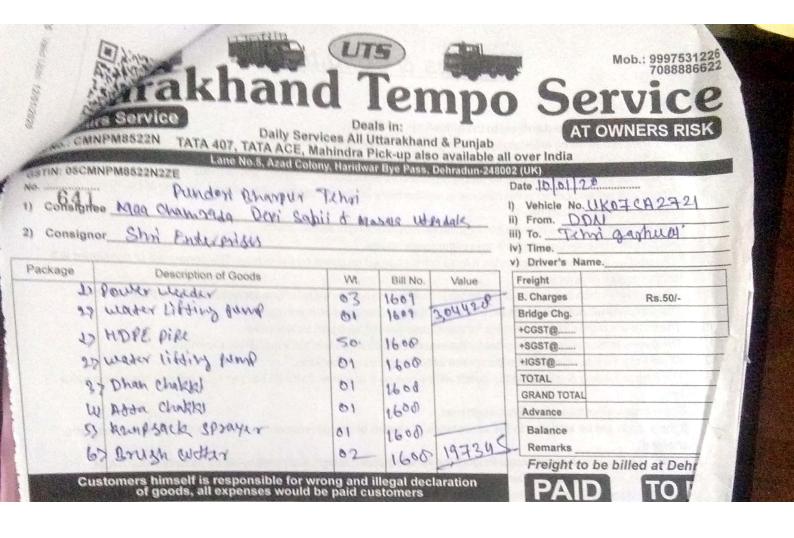

Transporters bill was also attached with date of journey and list of machinery to be delivered to farmers self-help group.

Outward - Supply

Transporter

05CMNPM8522N2ZE & UTTARAKHAND TEMPO

SERVICE

Part - B

Mode Vehicle / Trans Doc No & Dt. From

Entered Date Entered By

CEWB No. Multi Veh.Info (if any) 1226 6621 SK

MARKET

(If any)

Road UK07CA273 10/01/2020

UK07CA2721 & 641 &

KAULAGARH

10/01/2020 04:52 PM 05AVCPS3155P1Z5

391179605522

TAX INVOICE/BILL