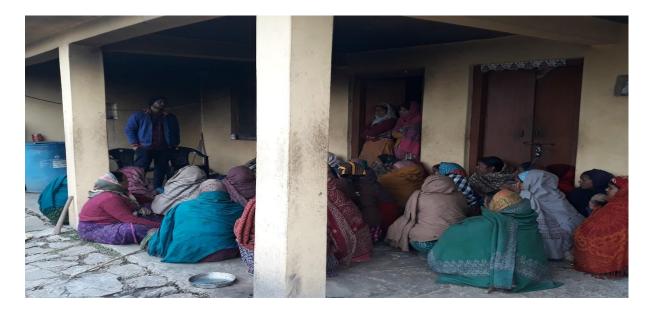

We conducted monthly meetings for four months in each village and mentioned the minute of meeting in the register for record. In the first month the agenda of meeting was identification of farmlands for collective farming inside villages. Because the farmers have small and marginal land holdings entire month the format of exclusion of individual farmers

land for creation for collective farmland was discussed. After finalization of land in the village next meetings was held.

In the second meetings groups decides to open the account of self-help groups for fulfilling the guide- lines mentioned in the "Farm Machinery Bank Scheme". Details of each farmer their land record were collected to be submitted in the bank. President and Secretary of the group were

elected by voting process.

In the third meeting discussions were focused on the mode of operating the machinery and planning the use of farm machinery inside the clusters. The total number of machineries required for the tilling of entire farmlands in one go was not enough due to limited budget in the scheme in each block. Hence rotation models which was discussed and agreed was based on rotation of machines in the cluster after preparation of land in one cluster. This model will be initially be under consideration for at least one year until additional machineries are claimed after six months in the budget of 2020-21.