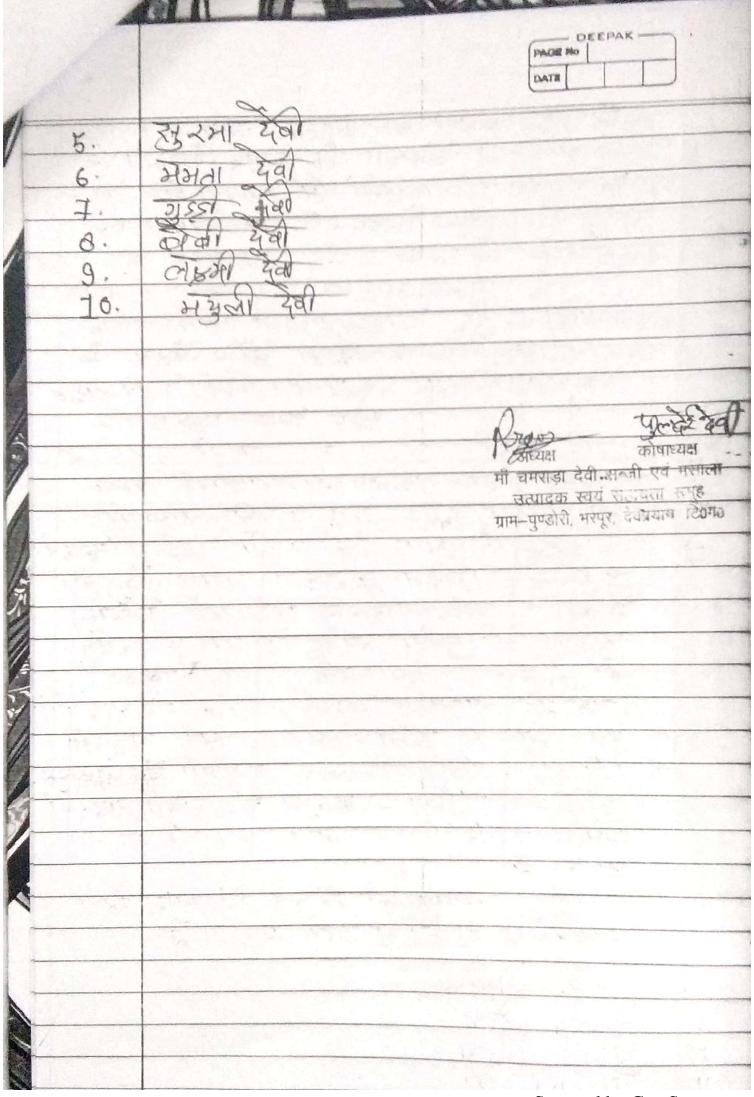

फलदेई देवी स्रमा देवी

फलारी देवी 4

बेबी देवी

मधली देवी

लक्ष्मी देवी 7

8 गडडी देवी

ममता देवी 9

रजनी देवी 10

#### पिता/ पति

पत्र श्री नरायाण सिंह पत्नी श्री स्रमान सिंह पत्नी श्री वीर सिंह पत्नी श्री शिवपाल सिंह पत्नी श्री रमेश सिंह पत्नी श्री गब्बर सिंह पत्नी श्री गब्बल सिंह

पत्नी श्री सुन्दर सिंह पत्नी श्री गौतम सिंह पत्नी श्री राकेश कुमार आधार संख्या