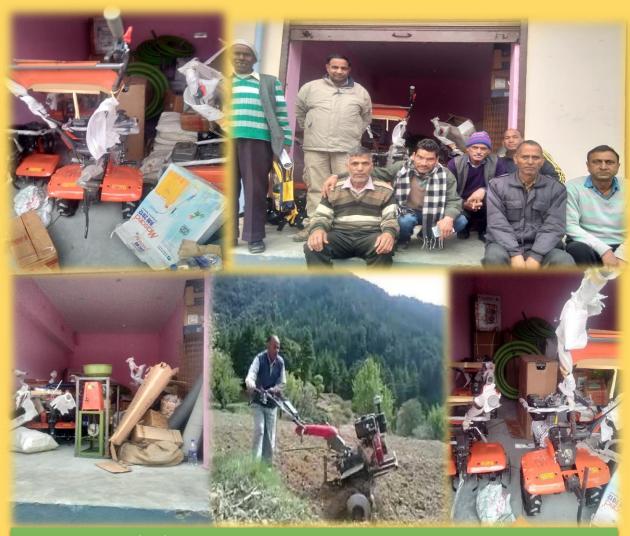

#### Delivery Challan

Delivery challan was issued by the service provider to the self-help group with details of machinery, it make type quantity and prices including GST. The machinery was recived by the farmer self help group and was verified by the officer of agriculture department in each block where the machinery was delivered.

In total twenty one (N=21) self Help Groups have been registered in Tehri Garhwal, eight (N=8) in Almora, five (N=5) in Pithoragarh and twelve (N=12) in Champawat district. The files of these groups are under process at different stages in all four districts. We have been assured by the Agriculture minister, Director Agriculture and Chief Agriculture Officers and *Bhumi Sanrakshan Adikari* that in 2020-21 budget more funds will be allocate to fulfil the need of our self help groups.