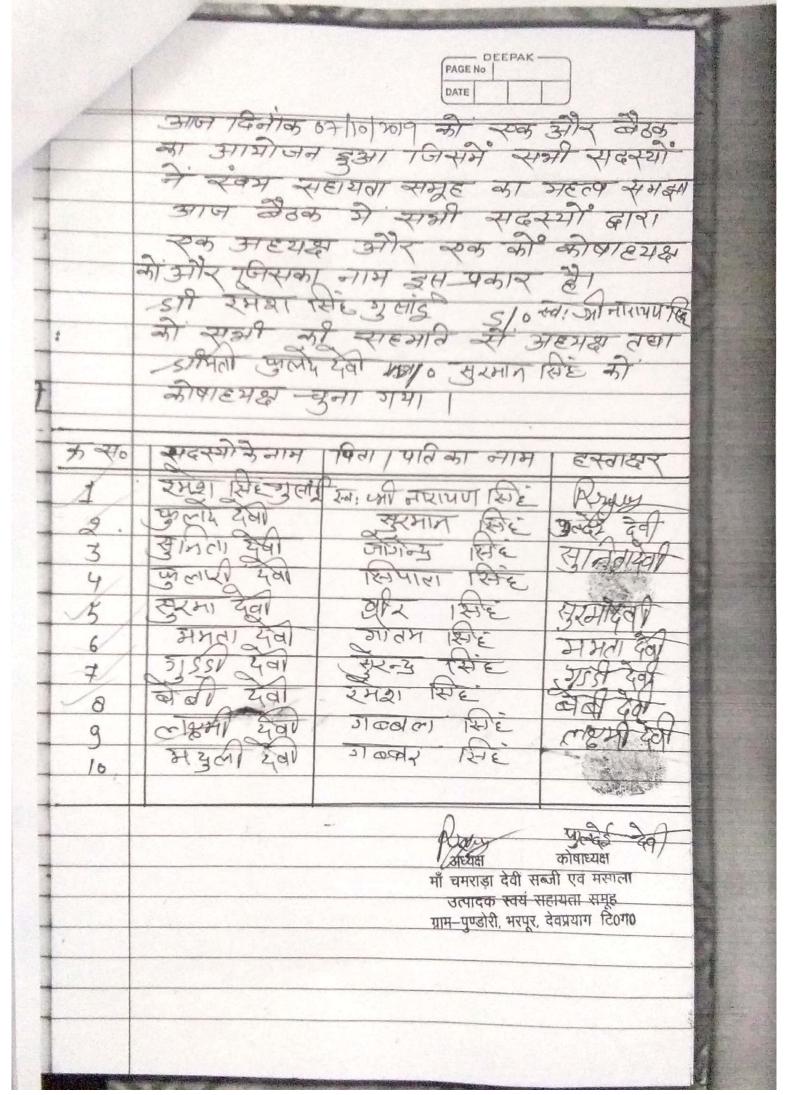

In total twenty one (N=21) self Help Groups have been registered in Tehri Garhwal, eight (N=8) in Almora, five (N=5) in Pithoragarh and twelve (N=12) in Champawat district. The files of these groups are under process at different stages in all four districts. We have been assured by the Agriculture minister, Director Agriculture and Chief Agriculture Officers and *Bhumi Sanrakshan Adikari* that in 2020-21 budget more funds will be allocate to fulfil the need of our self help groups.

१से ४ का कथन मेरी निजी जानकारी वृ ज्ञान से सत्य एवं सही है

| कृषक | समृह | के | सदस्य | Ť | के | नाम- |
|------|------|----|-------|---|----|------|
| zź o | atu  |    |       |   |    |      |

रमेश सिंह गौसाई 1

फलदेई देवी स्रमा देवी

फलारी देवी 4

बेबी देवी

मधली देवी

लक्ष्मी देवी 7

8 गडडी देवी

ममता देवी 9

रजनी देवी 10

#### पिता/ पति

पत्र श्री नरायाण सिंह पत्नी श्री स्रमान सिंह पत्नी श्री वीर सिंह पत्नी श्री शिवपाल सिंह पत्नी श्री रमेश सिंह पत्नी श्री गब्बर सिंह पत्नी श्री गब्बल सिंह

पत्नी श्री सुन्दर सिंह पत्नी श्री गौतम सिंह पत्नी श्री राकेश कुमार आधार संख्या