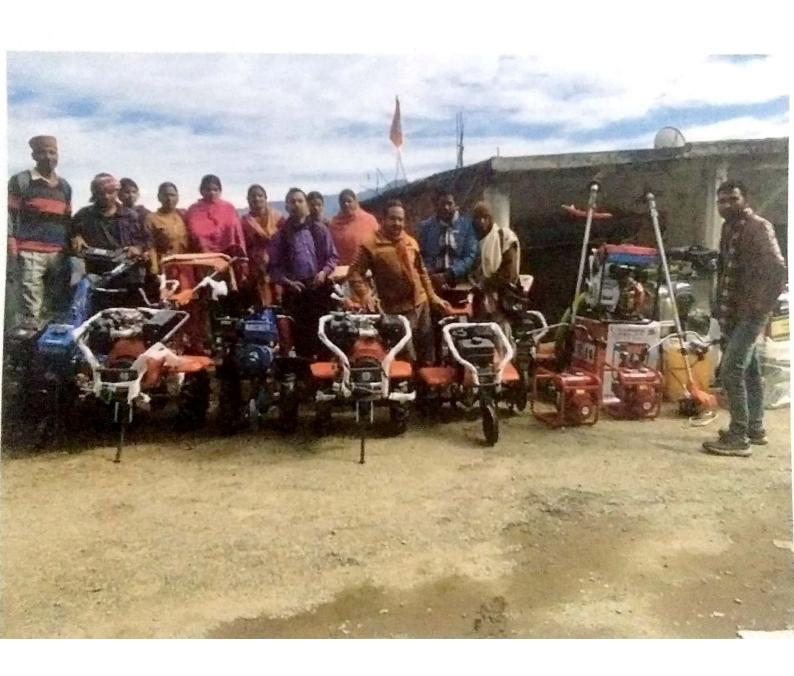

#### District Tehri Garhwal and Almora Uttarakhand

Photos taken on 13<sup>th</sup> 18<sup>th</sup> January in Tehri Garhwal and Almora District to support farmers for cluster based collective farming under FPCs.

#### Delivery Challan

Delivery challan was issued by the service provider to the self-help group with details of machinery, it make type quantity and prices including GST. The machinery was recived by the farmer self help group and was verified by the officer of agriculture department in each block where the machinery was delivered.

In total twenty one (N=21) self Help Groups have been registered in Tehri Garhwal, eight (N=8) in Almora, five (N=5) in Pithoragarh and twelve (N=12) in Champawat district. The files of these groups are under process at different stages in all four districts. We have been assured by the Agriculture minister, Director Agriculture and Chief Agriculture Officers and *Bhumi Sanrakshan Adikari* that in 2020-21 budget more funds will be allocate to fulfil the need of our self help groups.