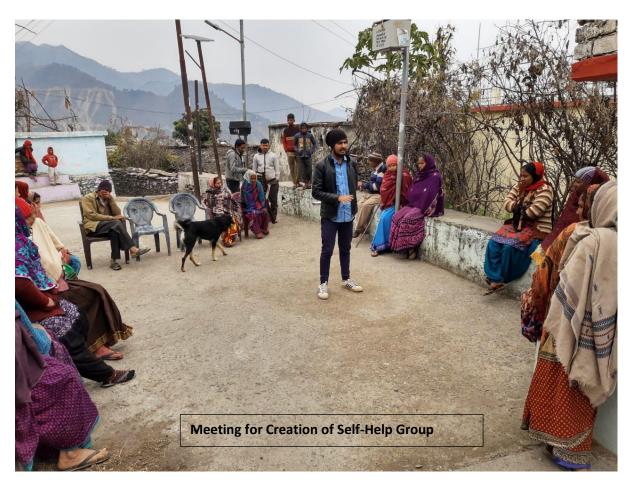

# Creation of Farmers Self Help Groups attached with Farmer producer Companies.

Out Team conducted meetings with the farmers registered with in our farmer producer companies initially in district Tehri Garhwal and Almora for formation of self-help groups in all those villages which have previously contacted us while the farmer producer companies were being registered. The guidelines of the central government supported "Farm Machinery Bank Scheme" required establishment of registered self-help groups having the account in bank.

We conducted monthly meetings for four months in each village and mentioned the minute of meeting in the register for record. In the first month the agenda of meeting was identification of farmlands for collective farming inside villages. Because the farmers have small and marginal land holdings entire month the format of exclusion of individual farmers